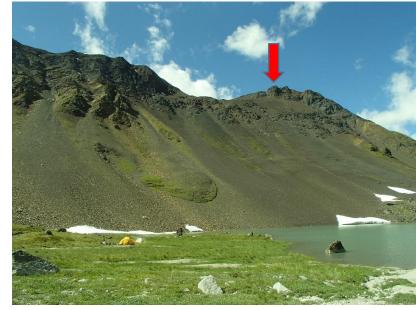

## Α

2250m June 28, 2015 East slope Walk/scramble









## В

2010m June 28, 2015 Southeast ridge Walk/scramble











С

2100m July 7 Northeast ridge Scramble/hike





View from summit

D

2510m July 15, 2015 Southeast slope Scramble, snow climb





On the summit looking south







E 2105m July 18 North ridge Scramble/hike









On the summit

F

2103m July 18 North ridge Scramble/hike







G

2320m July 24, 2015 Northwest ridge Scramble/hike









View from summit

## Eurydice (attempt)

July 23, 2015 Attempt to 50ft from summit Western glacier to west ridge Glacier crossing, 4<sup>th</sup> class rock (last 50 ft were 5<sup>th</sup> class)



View northeast from my highpoint





Near the top

2310m July 24, 2015 West slopes Scramble/hike

Η





2350m July 24, 2015 North glacier to east ridge Glacier crossing, 4<sup>th</sup> class rock











2360m July 24, 2015 North glacier to nort