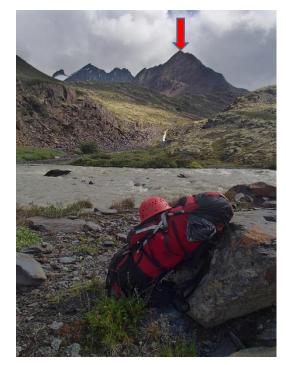

## Eurydice (attempt)

July 23, 2015 Attempt to 50ft from summit Western glacier to west ridge Glacier crossing, 4<sup>th</sup> class rock (last 50 ft were 5<sup>th</sup> class)

View northeast from my highpoint