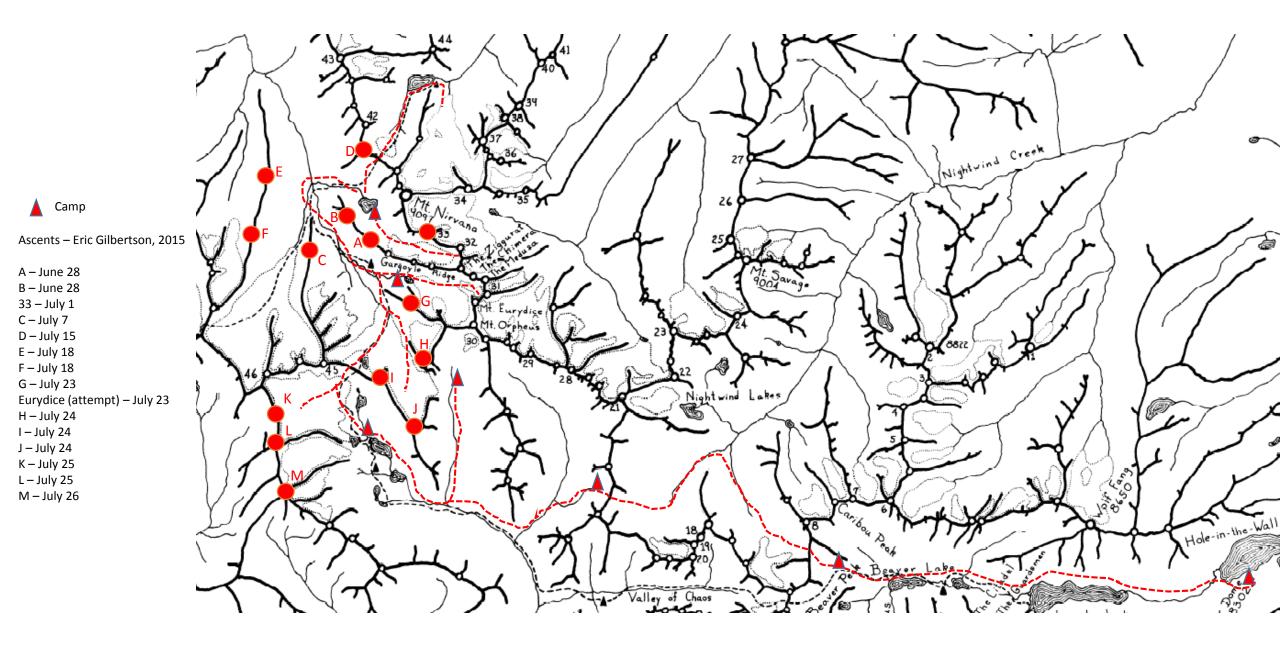

## В

2010m June 28, 2015 Southeast ridge Walk/scramble

С

2100m July 7 Northeast ridge Scramble/hike

View from summit

D

2510m July 15, 2015 Southeast slope Scramble, snow climb

On the summit looking south