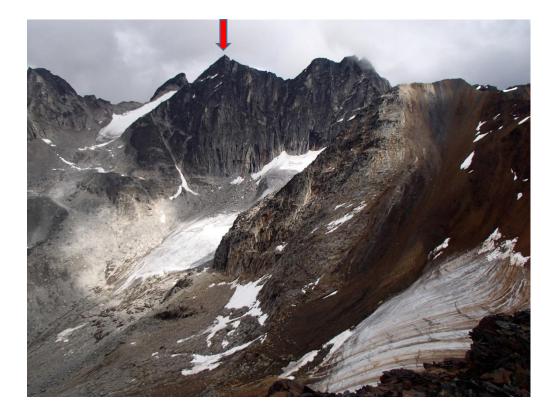

## Eurydice (attempt)

July 23, 2015 Attempt to 50ft from summit Western glacier to west ridge Glacier crossing, 4<sup>th</sup> class rock (last 50 ft were 5<sup>th</sup> class)

View northeast from my highpoint