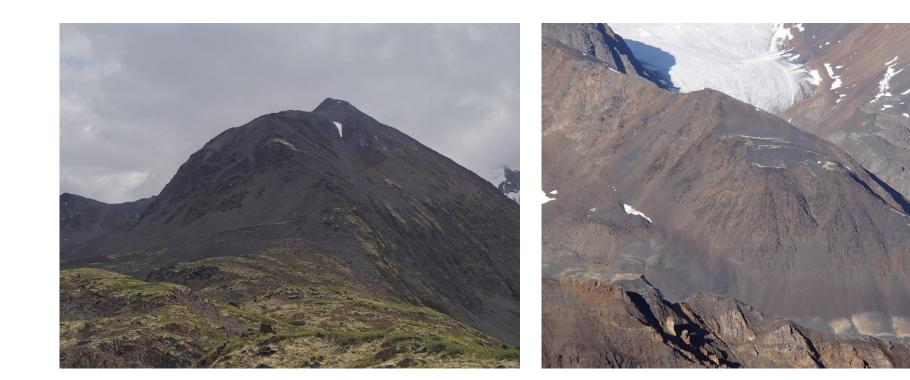

E 2105m July 18 North ridge Scramble/hike

On the summit

F

2103m July 18 North ridge Scramble/hike

G

2320m July 24, 2015 Northwest ridge Scramble/hike

View from summit

## Eurydice (attempt)

July 23, 2015 Attempt to 50ft from summit Western glacier to west ridge Glacier crossing, 4<sup>th</sup> class rock (last 50 ft were 5<sup>th</sup> class)

View northeast from my highpoint