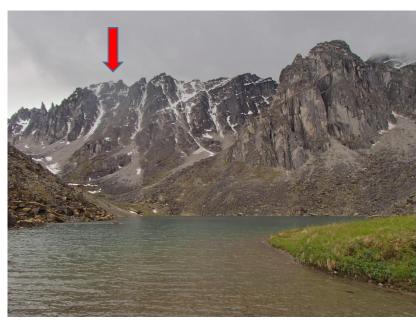

View from summit

Κ

2390m July 25, 2015 East glacier to north ridge Glacier crossing, scrambling

2430m July 25, 2015 East glacier to north ridge Glacier crossing, scrambling