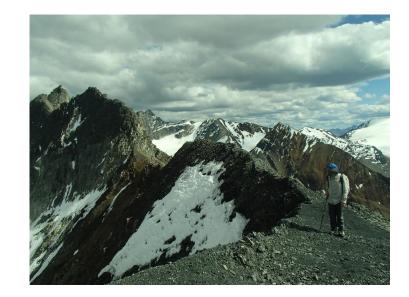

## Eurydice (attempt)

July 23, 2015 Attempt to 50ft from summit Western glacier to west ridge Glacier crossing, 4<sup>th</sup> class rock (last 50 ft were 5<sup>th</sup> class)

View northeast from my highpoint