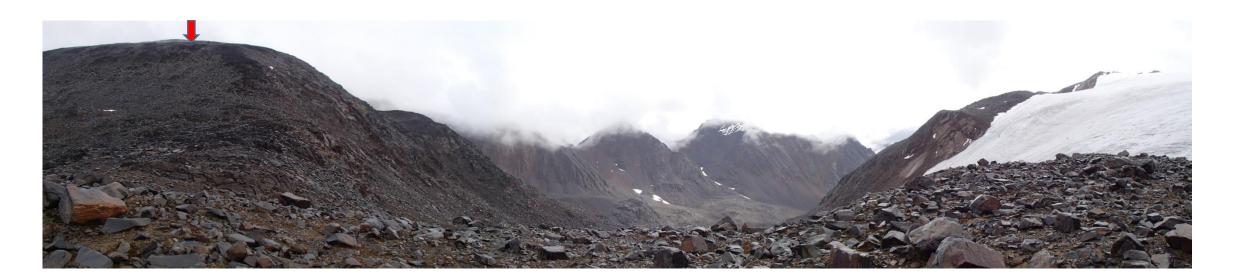

## В

2010m June 28, 2015 Southeast ridge Walk/scramble

С

2100m July 7 Northeast ridge Scramble/hike

View from summit

D

2510m July 15, 2015 Southeast slope Scramble, snow climb

On the summit looking south