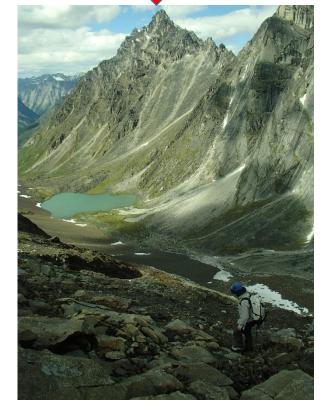

## Eurydice (attempt)

July 23, 2015 Attempt to 50ft from summit Western glacier to west ridge Glacier crossing, 4<sup>th</sup> class rock (last 50 ft were 5<sup>th</sup> class)

View northeast from my highpoint