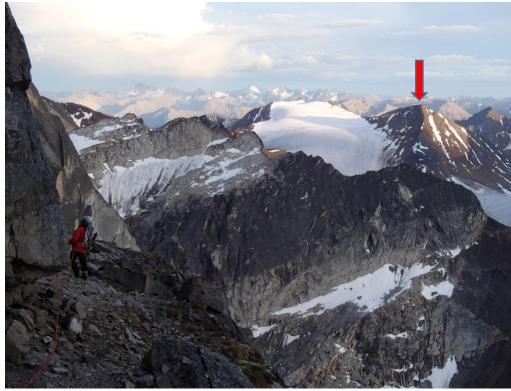

## Eurydice (attempt)

July 23, 2015 Attempt to 50ft from summit Western glacier to west ridge Glacier crossing, 4<sup>th</sup> class rock (last 50 ft were 5<sup>th</sup> class)

View northeast from my highpoint